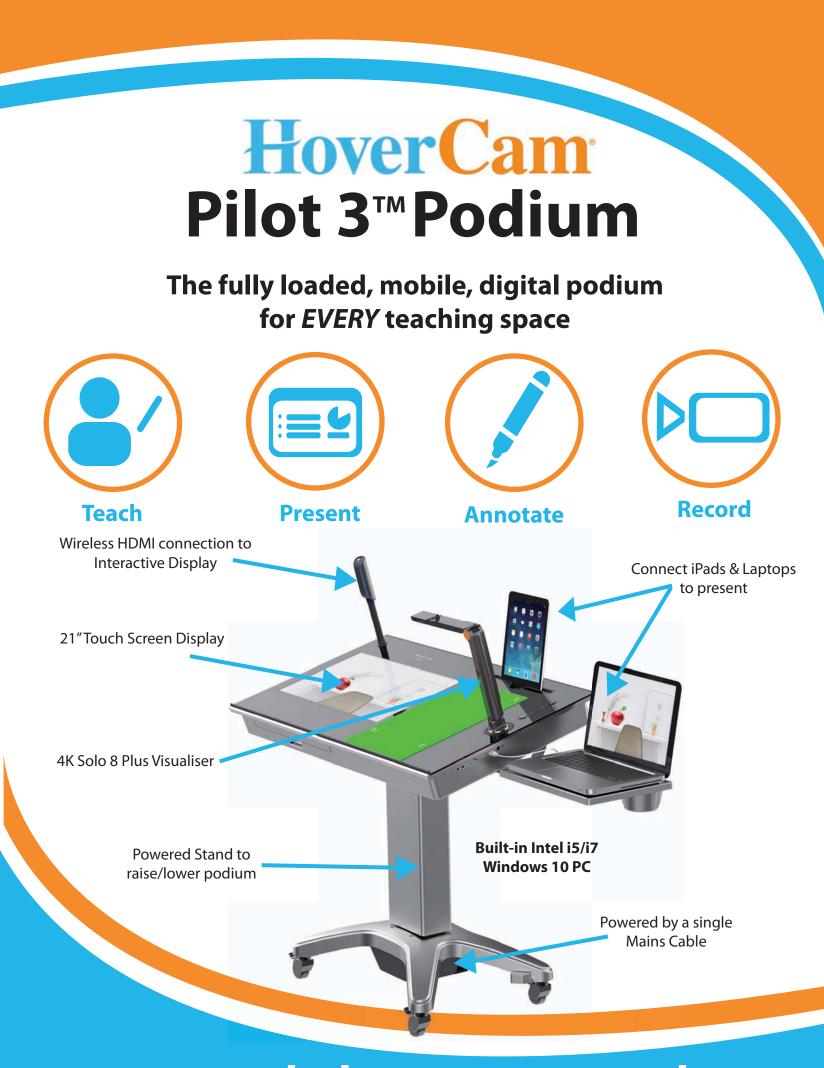

## Face your student, not the board

The HoverCam Pilot 3 <sup>™</sup> is armed with a sleek 21" multi-touch screen, a powerful Intel Core i5/i7 Computer running Windows, Wireless HDMI link to your Interactive Display and a 13 MP document camera as well as:

- LAN port & WIFI connectivity
- Buttons to raise and lower entire Pilot Podium
- Retractable Keyboard and Touchpad
- HoverCast Receiver to plug into your display device
- 2 HDMI Inputs for Laptops and Android devices
- Lightning Input for iPads and iPhones
- KnoteSter Lesson Capturing and Presentation Software

| LCD Screen           | 21" Multi-Touch Capacitive Screen (10<br>pt touch) | Additional Outputs     | 1 x Line Out, 1 x HDMI Out, 1 x<br>Wireless HDMI Out (+ receiver) |
|----------------------|----------------------------------------------------|------------------------|-------------------------------------------------------------------|
| Processor            | Intel ® Core™i5 CPU*                               | Additional Inputs      | 3 x USB 3.0, 1 x Mic In, 2 x<br>HDMI In, 1 x Lightning in         |
| Hard Disk            | 500 GB *                                           | Weight                 | 34 Kg                                                             |
| Operating System     | Microsoft Windows 10 64 bit (licence not included) | Warranty               | 1 year Standard; optional<br>extended warranty available          |
| Installed Memory     | 8 GB RAM *                                         | Power Supply           | 240 V Mains Cable                                                 |
| Network Connectivity | RJ45 (10/100/1000); WIFI 802.11B/G/N               | SOLO 8 Plus Visualiser |                                                                   |
| Bluetooth            | 4.0                                                | Sensor                 | 13 Megapixel CMOS                                                 |
| Display Adaptor      | Intel ® HD Graphics 4600                           | Frame Rate             | 4K @ 30 fps; 1080P @ 60 fps                                       |
| User Comfort         | Up/Down buttons adjusts height from 85 to 110cm    | Image Resolution       | Up to 4224 x 3156 (13 MP)                                         |
|                      |                                                    | Scan Size              | A3, A4, 533 x 330mm and smaller                                   |

\* Pilot Podium 3<sup>™</sup> Plus: As above, but with i7 processor, 16 GB RAM & additional 128 GB Solid State Drive (SSD)